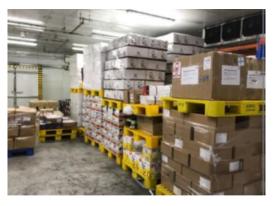

# In Hong Kong, for your storage and distribution

| Warehouse<br>Space                | 20,000 sqft                                                                                                                                                  |
|-----------------------------------|--------------------------------------------------------------------------------------------------------------------------------------------------------------|
| Features                          | ✓ Chilled storage ✓ Frozen storage ✓ Cold store license ✓ QC room ✓ Clear ceiling height: 2.5m ✓ Floor loading: 2,000 kg/sqm ✓ 2 cargo lifts ✓ 1 loading bay |
| Security &<br>Safety<br>Standards | ✓24 hours CCTV monitoring ✓Fire alarm and fire sprinkler system                                                                                              |
| Operating<br>Hours                | Mon to Fri, 8:30 am – 5:30 pm,<br>Sat: 8:30 am – 16:00 pm                                                                                                    |
| Geographical location             | <ul><li>✓ 10 minutes to sea terminals</li><li>✓ 30 minutes to airport terminals</li><li>✓ 45 minutes to China border</li></ul>                               |