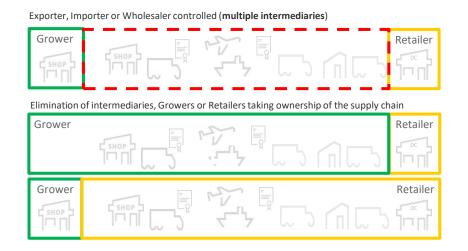

# The control of the fresh perishables supply chain is colorful

The top model (red) shows the traditional fragmented supply chain structure which is still dominant in most markets.

The two below models (green & yellow), show a total supply chain that is controlled out of origin or by the final consignee.

Most markets are trending towards these models.