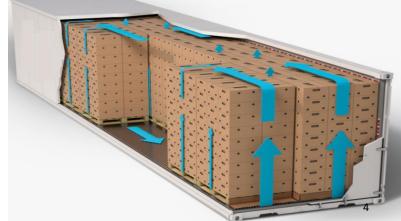

## Why shipping your Reefer with DHL?

Reefer containers are specialized equipment to care for sensitive cargo not only by controlling temperature but as well humidity and other aspects of the atmosphere within the container.

**DHL Reefer Foods** provides refrigerated ocean freight solutions, from straight forward port to port to complete end-to-end solutions, designed and supervised by a global team of reefer logistics experts within the DHL network that know your products and care for the equipment that protects your cargo.