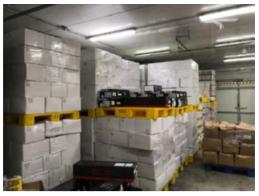

# In Hong Kong, for your storage and distribution

| Warehouse<br>Space                | 20,000 sqft                                                                                                                                                  |
|-----------------------------------|--------------------------------------------------------------------------------------------------------------------------------------------------------------|
| Features                          | ✓ Chilled storage ✓ Frozen storage ✓ Cold store license ✓ QC room ✓ Clear ceiling height: 2.5m ✓ Floor loading: 2,000 kg/sqm ✓ 2 cargo lifts ✓ 1 loading bay |
| Security &<br>Safety<br>Standards | ✓24 hours CCTV monitoring ✓Fire alarm and fire sprinkler system                                                                                              |
| Operating<br>Hours                | Mon to Fri, 8:30 am – 5:30 pm,<br>Sat: 8:30 am – 16:00 pm                                                                                                    |
| Geographical location             | <ul><li>✓ 10 minutes to sea terminals</li><li>✓ 30 minutes to airport terminals</li><li>✓ 45 minutes to China border</li></ul>                               |