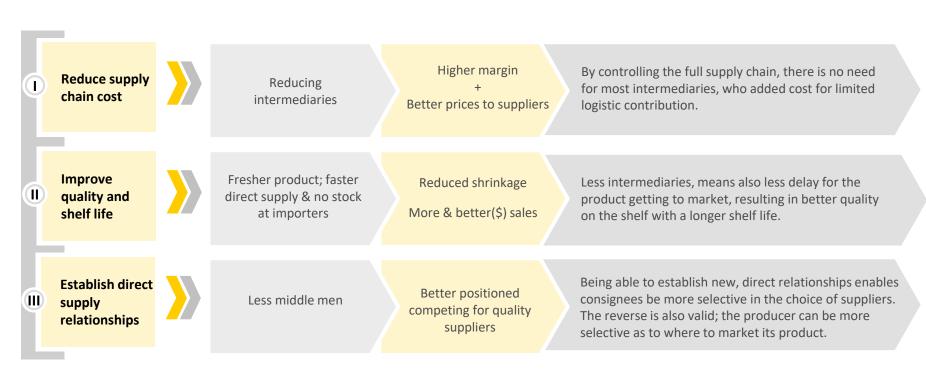

# In Hong Kong, for your storage and distribution

| Warehouse<br>Space                | 20,000 sqft                                                                                                                                                  |
|-----------------------------------|--------------------------------------------------------------------------------------------------------------------------------------------------------------|
| Features                          | ✓ Chilled storage ✓ Frozen storage ✓ Cold store license ✓ QC room ✓ Clear ceiling height: 2.5m ✓ Floor loading: 2,000 kg/sqm ✓ 2 cargo lifts ✓ 1 loading bay |
| Security &<br>Safety<br>Standards | ✓24 hours CCTV monitoring ✓Fire alarm and fire sprinkler system                                                                                              |
| Operating<br>Hours                | Mon to Fri, 8:30 am – 5:30 pm,<br>Sat: 8:30 am – 16:00 pm                                                                                                    |
| Geographical location             | <ul><li>✓ 10 minutes to sea terminals</li><li>✓ 30 minutes to airport terminals</li><li>✓ 45 minutes to China border</li></ul>                               |